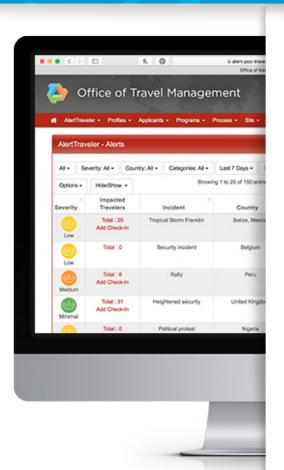

## Notify, Contact, and Account for your Travelers.

AlertTraveler® from Terra Dotta is designed to keep your travelers safe by arming them with information and keeping them aware of events that affect them while they travel. The AlertTraveler® system gives your travelers constant access to country and city intelligence as well as immediate alerts about critical events issued by WorldAware® And your administrators can locate and communicate with travelers via push-notification, email, and SMS text messaging. Only AlertTraveler® has direct access to the itinerary information already stored in your Terra Dotta software.

## TERRA DOTTA SOFTWARE WITH ALERTTRAVELER® BENEFITS:

- Proactively alerts travelers when an emergency may affect them
- Direct access to TDS traveler itinerary information and GPS data to determine which travelers are affected
- Provides your travelers with up-to-date country and city intelligence to prepare them for travel
- Allows administrators to send check-in requests and for travelers to respond
- Becomes your command center for locating, communicating with, and accounting for your travelers
- Location intelligence and alerts provided by WorldAware's team of experts
- Redundant communication avenues: push notifications, email, and SMS text messaging
- Allows travelers to "Request Help" via the app by phoning or messaging contact persons configured by the institution
- Administrators can send institution-specific alerts
- Quick-dial emergency services numbers for the traveler's actual location
- Country intelligence and emergency contact info is cached on travelers' cell phones for offline access